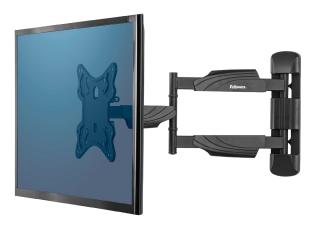

## **Full Motion TV**

Free up valuable floor space and position your monitor or TV for greater flexibility and productivity

- » Easily extend and swivel your screen to the perfect position
- » Mounts to wall and easily tucks into tight places
- » Arm extends 19.5" from wall
- » Minimize clutter with the intuitive cord management system
- » Durable mount designed to accommodate almost any VESA pattern

| Description         | Full Motion TV Wall Mount |
|---------------------|---------------------------|
| Mfr #               | 8043601                   |
| Height Range        | N/A                       |
| Height Adjustments  | N/A                       |
| Tilt                | +2°/-12°                  |
| Depth Adjustability | 2½" - 19½"                |
| Weight Capacity     | 77 lbs.                   |
| Monitor Capacity    | 55"                       |